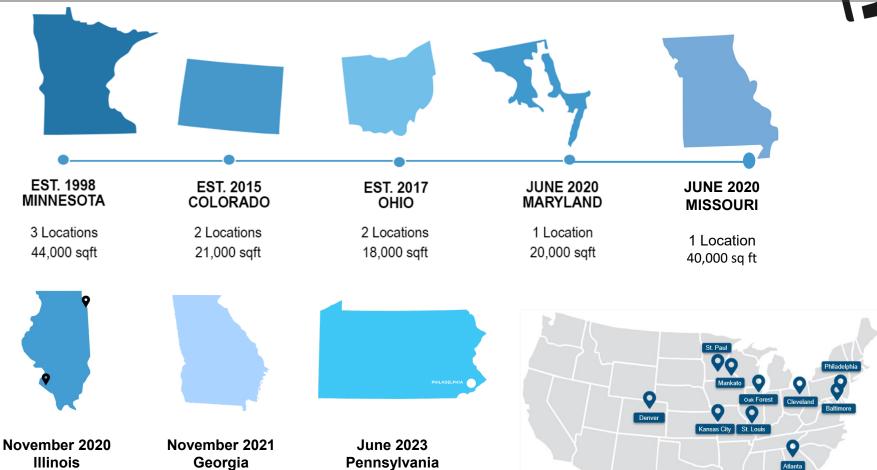

#### 10 Locations - National Capacity

180 Staff and 260,000 Sq. ft.

1 Locations

2,000 sq ft

2 Locations

100,000 sq ft

1 Locations

20,000 sq ft